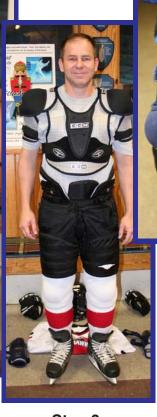

Step 5
Skates -Loosen laces
fully & pull
out tongue...

... tie laces all the way to the top.

Step 5 (Completed) Skates on!

Step 7 Elbow Guards

Step 6 Shoulder Guards

Step 8
Jersey
(Roll up hem in front of your chest, grab with both hands & lift over head)