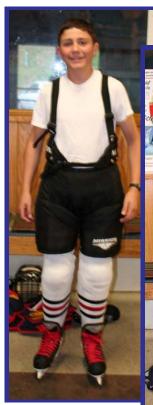

## **HOCKEY EQUIPMENT INSTRUCTIONS**

It's important to put your equipment on in the order illustrated in these step-by-step instructions.

Ask us if you have any questions!

Step 2 Shin Guards

Step 3 Socks

Pants
(with or
without
suspenders)