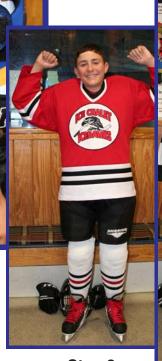

Step 5
Skates -Loosen laces
fully & pull
out tongue...

... tie laces all the way to the top.

Step 5 (Completed) Skates on!

Step 7 Elbow Guards

Step 6 Shoulder Guards

Step 8
Jersey
(Roll up hem in front of your chest, grab with both hands & lift over head)