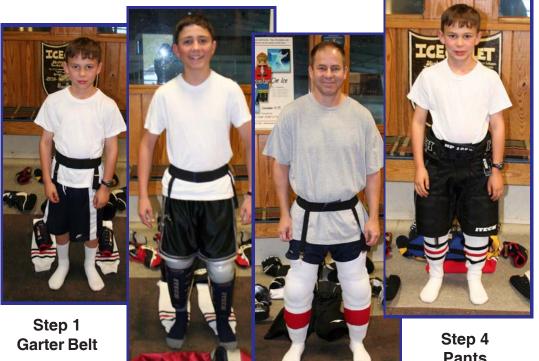

## **HOCKEY EQUIPMENT INSTRUCTIONS**

It's important to put your equipment on in the order illustrated in these step-by-step instructions.

Ask us if you have any questions!

Step 2 Shin Guards

Step 3 Socks

Pants
(with or
without
suspenders)