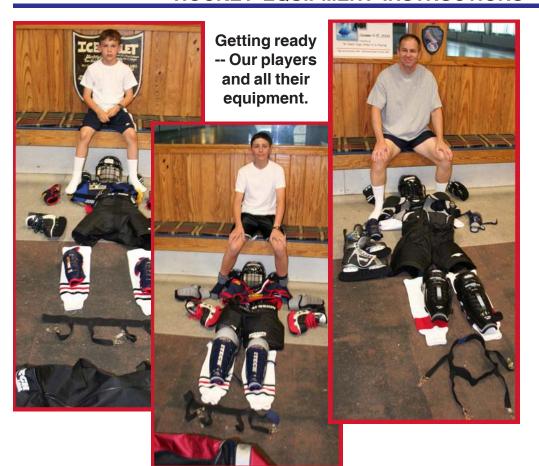

## **HOCKEY EQUIPMENT INSTRUCTIONS**

It's important to put your equipment on in the order illustrated in these step-by-step instructions.

Ask us if you have any questions!

Step 2 Shin Guards

Step 3 Socks

Pants
(with or
without
suspenders)